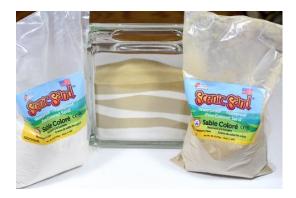

## **Supplies Needed for an Indoor Fairy Garden**

- ACTIVA Scenic Sand (5 lb.) in White
- ACTIVA Scenic Sand (5 lb.) in Light Brown
- Glass block
- River rock
- Floral moss
- Fairy garden figurines (we used a gnome and a wagon)

#### Step One:

Layer the White Scenic Sand and Light Brown Scenic Sand by pouring them into the glass block. (Note: you could use any color sand for this part of the project! We recommend using a light color and dark color for better contrast.)