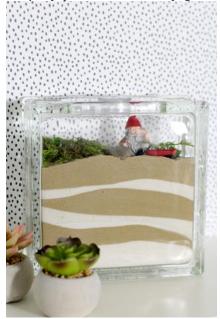

# **Step Three:**

Put the lid onto the glass block and display your indoor fairy garden for all to see!

The fairies will surely be visiting your new fairy garden in no time.

Be sure to visit www.activaproducts.com for more project ideas and inspiration! And follow us on Facebook, Pinterest, Instagram, and Twitter for giveaways, projects, and more.