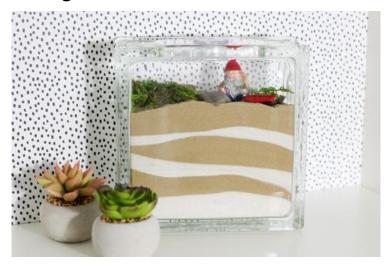

# Indoor Fairy Garden with Scenic Sand

The fairy garden trend is going strong, and it's easy to make your own for indoor use! We love the whimsy and fun that an indoor fairy garden brings to any space.

# **Step Three:**

Put the lid onto the glass block and display your indoor fairy garden for all to see!

The fairies will surely be visiting your new fairy garden in no time.

Be sure to visit www.activaproducts.com for more project ideas and inspiration! And follow us on Facebook, Pinterest, Instagram, and Twitter for giveaways, projects, and more.