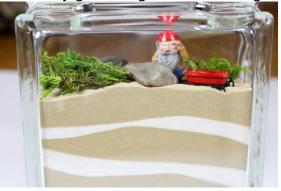

## **Step Two:**

Add the river rocks, floral moss, and fairy garden figurines into the glass block.

# **Step Three:**

Put the lid onto the glass block and display your indoor fairy garden for all to see!

The fairies will surely be visiting your new fairy garden in no time.

Be sure to visit www.activaproducts.com for more project ideas and inspiration! And follow us on Facebook, Pinterest, Instagram, and Twitter for giveaways, projects, and more.